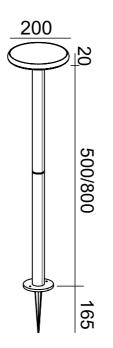

## Plug Lamp

DIY04-Plug Lamp **Art Nr.HR95014-400 | HR95014-750** 

You can use the plug-in accessory when you are camping or partying outdoors.

The product can be plug into the lawn, next to trees, soft ground, or next to steps.

We offer two heights of 850mm and 500mm accessories for you to choose

When you're on a trip with your family and friends.

This 45-90° magnetic swivel accessory can add a bit of

fun to your trip.

It can be attached to any iron door (e.g. iron frame, car body, iron pipe etc.)