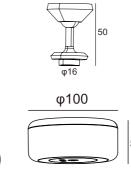

able.



You have a choicefor the magnet hook with >4KG magnetic force

This design is mainly used when you are in outdoor or indoor places and need to hang it from hooks, ropes, pipes, or inside camping tents.



φ100





## Magnetic Lamp

DIY03-Magnetic Lamp **Art Nr.HR95018** 

## Plug Lamp

DIY04-Plug Lamp **Art Nr.HR95014-400 | HR95014-750** 





You can use the plug-in accessory when you are camping or partying outdoors.

The product can be plug into the lawn, next to trees, soft ground, or next to steps.

We offer two heights of 850mm and 500mm accessories for you to choose

When you're on a trip with your family and friends.

This 45-90° magnetic swivel accessory can add a bit of

fun to your trip.

It can be attached to any iron door (e.g. iron frame, car body, iron pipe etc.)











Orders your style

#### **Technical data**

⊕5V,1A input voltage

©2.0W 200lm, led chips

©2x2200mAh Li-ion battery

©Plastic material.

©Charging time: 7-8h | Working time: >8h













Magnetic Charging | USB1.5M 5V 1A

## φ75 88 φ110

#### [How to DIY CCT?]

1: Touch switch to turn on the light with 3000K RA>80 color.

2: Touch switch with the 4000K RA>80

3: Touch switch to turn off the lamp







## Table Lamp

DIY01-Table Lamp
Art Nr.HR95042-365

## Floor Lamp

DIY02-Floor Lamp **Art Nr.HR95043-1130** 



φ110

φ75

1050

φ110

1050mm floor lamp accessories can let you use in the study, office area, leisure area, cafes, bars, and other areas.



It is a multifunctional and portable LED magnetic charging table lamp that can be used outdoors and indoors.

Designed with D