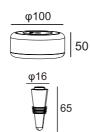

#### **Technical data**

- © 2.0W 200lm, led chips
- ©2x2200mAh Li-ion battery
- Plastic material.
- ©Charging time: 7-8h | Working time: >8h

The battery capacity can be increased

#### Technical data

⊕5V,1A input voltage

©2.0W 200lm, led chips

♠1x4000mAh Li-ion battery

©Plastic material.

©Charging time: 6-7h | Working time: >7h

Magnetic Charging | USB1.5M 5V 1A