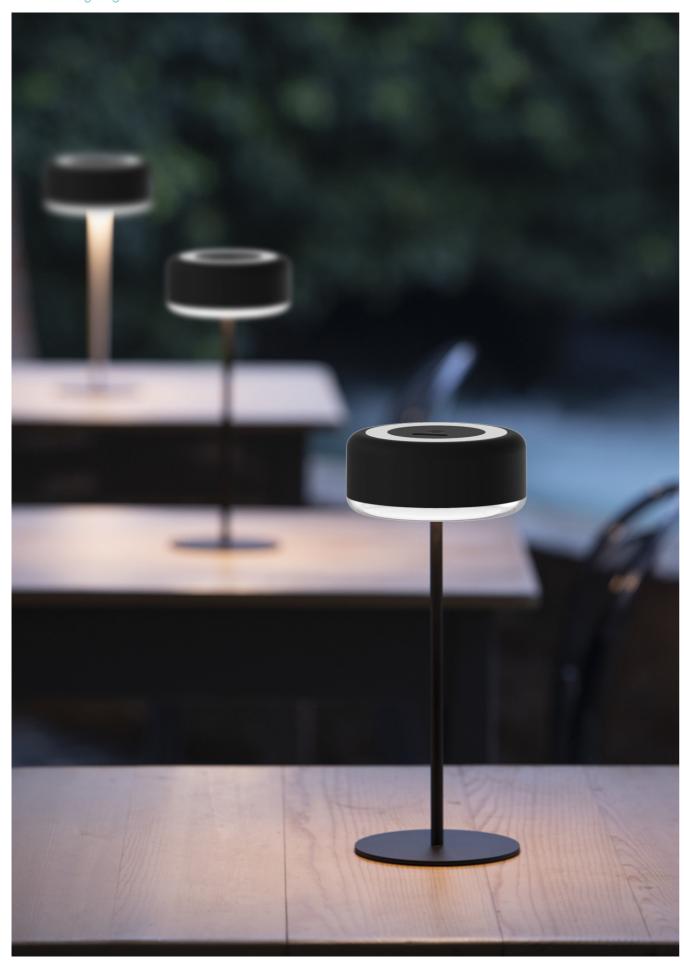

## Table Lamp

## Table Lamp

DIY01-Table Lamp
Art Nr.HR95006

[How to DIY CCT?]

with 3000K RA>80 color.

Magnetic Charging | USB1.5M 5V 1A

2.Touch switch with the 4000K RA>95 of full spectrum color temperature 3.Touch switch to turn off the lamp