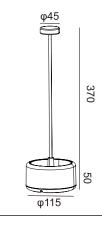

## Floor Lamp

DIY02-Floor Lamp **Art Nr.HR95043-1130** 

φ110

φ75

1050

φ110

1050mm floor lamp accessories can let you use in the study, office area, leisure area, cafes, bars, and other areas.

It is a multifunctional and portable LED magnetic charging table lamp that can be used outdoors and indoors.