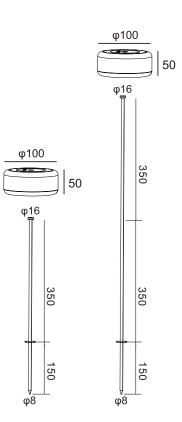

#### **Technical data**

- © 2.0W 200lm, led chips
- ©2x2200mAh Li-ion battery
- Plastic material.
- ©Charging time: 7-8h | Working time: >8h

The battery capacity can be increased

#### Technical data

⊕5V,1A input voltage

©2.0W 200lm, led chips

♠1x4000mAh Li-ion battery

©Plastic material.

©Charging time: 6-7h | Working time: >7h

Magnetic Charging | USB1.5M 5V 1A

#### **Technical data**

⊕5V,1A input voltage

©2.0W 200lm, led chips

©2x2200mAh Li-ion battery

©Plastic material.

©Charging time: 7-8h | Working time: >8h

Magnetic Charging | USB1.5M 5V 1A

#### **Technical data**

⊕5V,1A input voltage

©2.0W 200lm, led chips

♠1x4000mAh Li-ion battery

©Plastic material.

©Charging time: 6-7h | Working time: >7h

Magnetic Charging | USB1.5M 5V 1A

#### Technical data

҈5V,1A input voltage

©2.0W 200lm, led chips

♠1x4000mAh Li-ion battery

Plastic material.

©Charging time: 6-7h | Working time: >7h

Magnetic Charging | USB1.5M 5V 1A