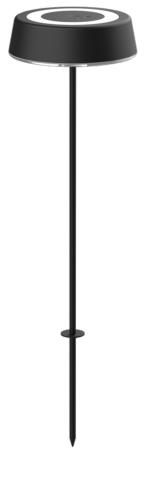

## Plug Lamp

DIY04-Plug Lamp **Art Nr.HR95054-385 | HR95054-735** 

When you have a collection of beautiful empty bottles You can choose this accessory. It's alum. material with a >4 kg of magnetic.

You can use it for: indoor desks, office areas, cafes, bars, etc. outdoor camping during the festival party, dining tables and other areas

You can use the plug-in accessory when you are camping or partying outdoors.

The product plug into the lawn, next to trees, soft ground, or next to steps.

We offer two heights of 850mm and 500mm accessories for you to choose.