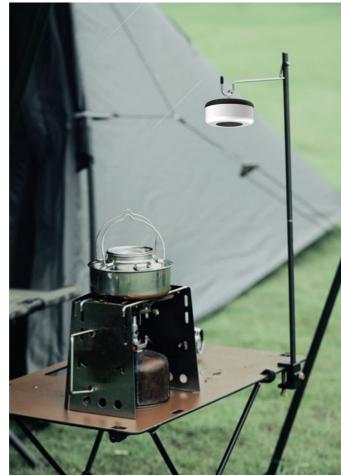

## Hook Lamp

DIY02-Hook Lamp
Art Nr.HR95017

φ100

You can put the lamp into this portable lantern frame.

It can be easily hung on the iron hook, rope, branches and so on.

When you need to use it in your daily activities outdoors or indoors.

You can also place it on the floor or on a table.

You have a choicefor the magnet hook with >4KG magnetic force

This design is mainly used when you are in outdoor or indoor places and need to hang it from hooks, ropes, pipes, or inside camping tents.