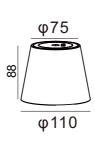

## φ75 88 φ110

## Floor Lamp

DIY02-Floor Lamp **Art Nr.HR95043-1130** 

φ110

φ75

1050

φ110

1050mm floor lamp accessories can let you use in the study, office area, leisure area, cafes, bars, and other areas.

It is a multifunctional and portable LED magnetic charging table lamp that can be used outdoors and indoors.