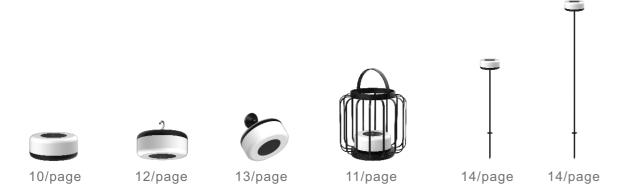

#### [How to DIY CCT?]

1: Touch switch to turn on the light with 3000K RA>80 color.

2: Touch switch with the 4000K RA>80

3: Touch switch to turn off the lamp

Portable Lamp

DIY01-Portable Lamp **Art Nr.HR95016** 

## Hook Lamp

DIY02-Hook Lamp
Art Nr.HR95017

φ100

You can put the lamp into this portable lantern frame.

It can be easily hung on the iron hook, rope, branches and so on.

When you need to use it in your daily activities outdoors or indoors.

## Magnetic Lamp

DIY03-Magnetic Lamp **Art Nr.HR95018** 