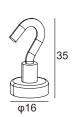

## Hook Lamp

DIY02-Hook Lamp
Art Nr.HR95017

φ100

You can put the lamp into this portable lantern frame.

It can be easily hung on the iron hook, rope, branches and so on.

When you need to use it in your daily activities outdoors or indoors.

You can also place it on the floor or on a table.

You have a choicefor the magnet hook with >4KG magnetic force

This design is mainly used when you are in outdoor or indoor places and need to hang it from hooks, ropes, pipes, or inside camping tents.