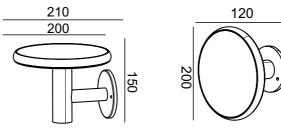

e the plug-in accessory when you are camping or partying outdoors.

The product plug into the lawn, next to trees, soft ground, or next to steps.

We offer two heights of 850mm and 500mm accessories for you to choose.









#### Hr95031 | HR95032

Orders your style

#### Technical data

҈5V,1A input voltage

©2.0W 200lm, led chips

♠1x4000mAh Li-ion battery

Plastic material.

©Charging time: 6-7h | Working time: >7h







Magnetic Charging | USB1.5M 5V 1A

#### [How to DIY CCT?]

©Touch switch, ON or OFF ©Touch switch to choose the CCT for 4000K RA>95

## Table Lamp

























































Blue





















#### **Technology Data-Products**

- ©2200mAh 3.7V Li-ion battery
- ODiffuser in Frosted PC.
- ©Charging time: 6-7h | Working time: >3h







#### **Technology Data-Operating mode**







3.7V 2200mAh polymer battery



**Push button switch control** 





- O - Hold the switch for 3S to control the microwave sensor function -- on or off

#### **Adjustable Color**

3000K

4000K

6000K



- O - Push the Switch to fix the color 3000K -6000K-4000K-off Microwave induction function is on: 3000K light30%-light100%(motion sensor) 6000K light30%-light100%(motion sensor)