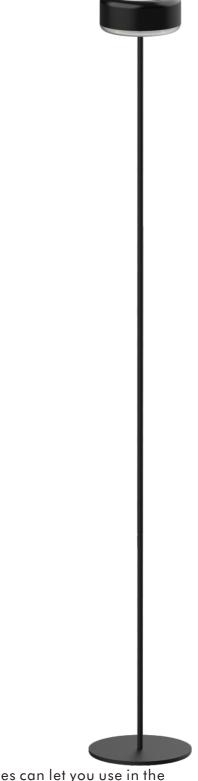

## Floor Lamp

DIY03-Floor Lamp
Art Nr.HR95003-1100

It is a multifunctional and portable LED magnetic charging table lamp that can be used as outdoors and indoors.

Designed with DIY accessories to suitable for a variety of applications: tables, floors etc.... open Spaces.

1050mm floor lamp accessories can let you use in the study, office area, leisure area, cafes, bars, and other areas.