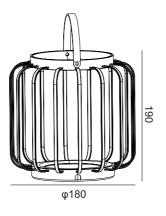

## Floor Lamp

DIY03-Floor Lamp
Art Nr.HR95003-1100

It is a multifunctional and portable LED magnetic charging table lamp that can be used as outdoors and indoors.

Designed with DIY accessories to suitable for a variety of applications: tables, floors etc.... open Spaces.

1050mm floor lamp accessories can let you use in the study, office area, leisure area, cafes, bars, and other areas.