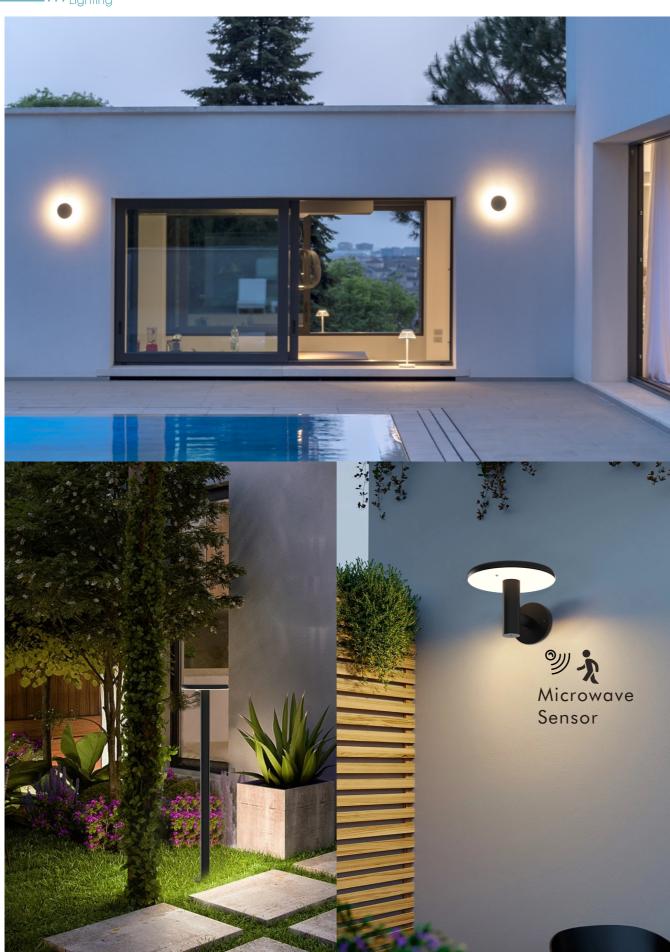

#### **Technology Data-Operating mode**

3.7V 2200mAh polymer battery

**Push button switch control** 

- O - Hold the switch for 3S to control the microwave sensor function -- on or off

#### **Adjustable Color**

3000K

4000K

6000K

- O - Push the Switch to fix the color 3000K -6000K-4000K-off Microwave induction function is on: 3000K light30%-light100%(motion sensor) 6000K light30%-light100%(motion sensor)