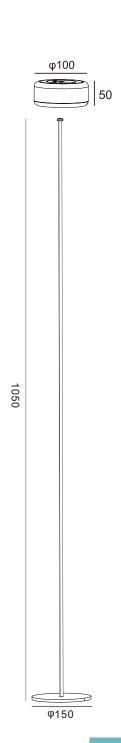

## Floor Lamp

DIY02-Floor Lamp **Art Nr.HR95043-1130** 

φ110

φ75

1050

φ110

1050mm floor lamp accessories can let you use in the study, office area, leisure area, cafes, bars, and other areas.

It is a multifunctional and portable LED magnetic charging table lamp that can be used outdoors and indoors.