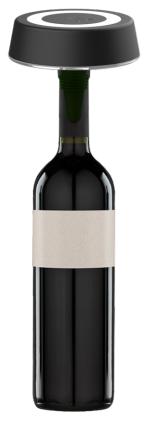

## Bottles Lamp

DIY04-Bottles Lamp
Art Nr.HR95005

## Plug Lamp

DIY05-Plug Lamp **Art Nr.HR95004-400 | HR95004-750** 

When you have a collection of beautiful empty bottles

You can choose this accessory. It's alum. material with a

>4 kg of magnetic.

You can use it for indoor desks, office areas, cafes, bars, etc.