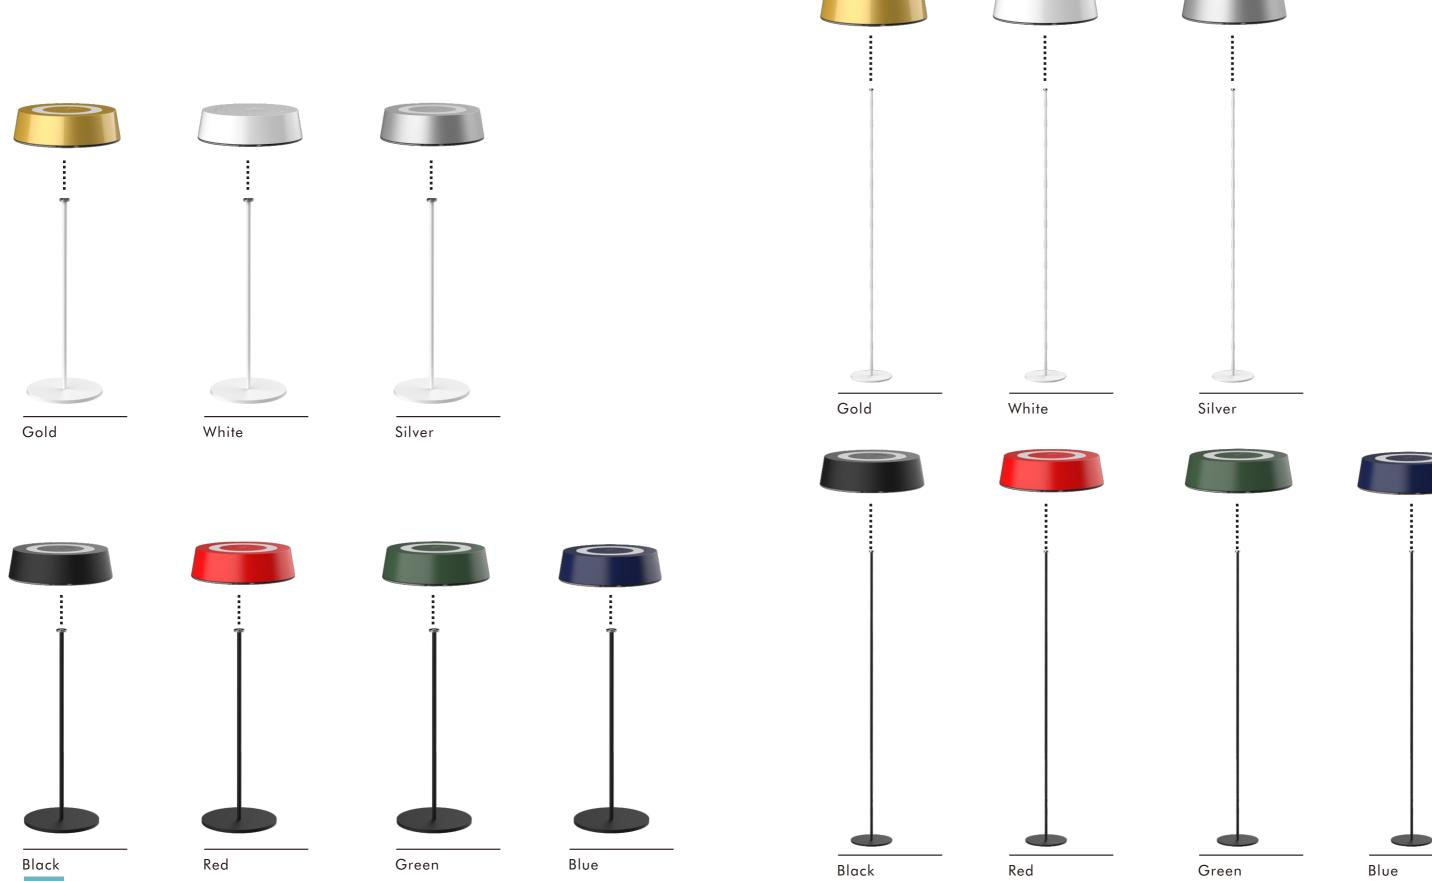

#### **FINISHES**

29-46page

#### Order your accessories

29-46page

Orders your style

Orders your style

We offer two heights of 850mm and 500mm accessories for you to choose.

Orders your style

You can use the plug-in accessory when you are camping or partying outdoors.

The product plug into the lawn, next to trees, soft ground, or next to steps.

We offer two heights of 850mm and 500mm accessories for you to choose.

#### Hr95031 | HR95032

Orders your style