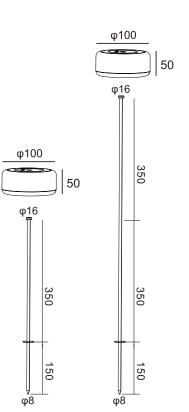

## Floor Lamp

DIY02-Floor Lamp **Art Nr.HR95043-1130** 

φ110

φ75

1050

φ110

1050mm floor lamp accessories can let you use in the study, office area, leisure area, cafes, bars, and other areas.

It is a multifunctional and portable LED magnetic charging table lamp that can be used outdoors and indoors.