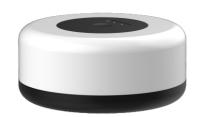

#### [How to DIY CCT?]

1: Touch switch to turn on the light with 3000K RA>80 color.

2: Touch switch with the 4000K RA>80

3: Touch switch to turn off the lamp

Portable Lamp

DIY01-Portable Lamp **Art Nr.HR95016** 

## Hook Lamp

DIY02-Hook Lamp
Art Nr.HR95017

φ100

You can put the lamp into this portable lantern frame.

It can be easily hung on the iron hook, rope, branches and so on.

When you need to use it in your daily activities outdoors or indoors.