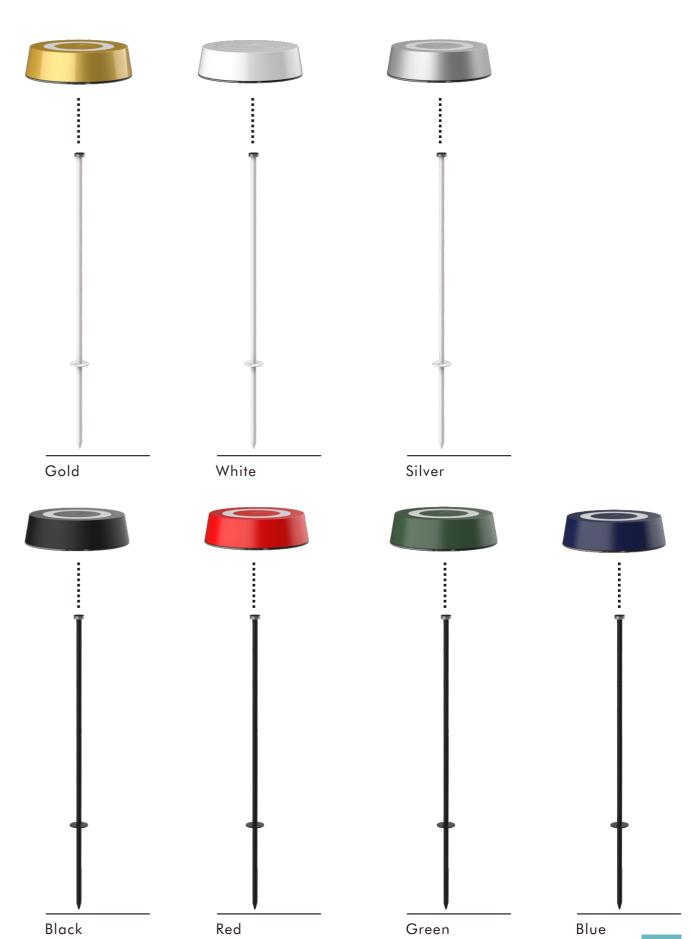

#### **FINISHES**

29-46page

#### Order your accessories

29-46page

Orders your style

Orders your style

We offer two heights of 850mm and 500mm accessories for you to choose.

Orders your style

You can use the plug-in accessory when you are camping or partying outdoors.

The product plug into the lawn, next to trees, soft ground, or next to steps.

We offer two heights of 850mm and 500mm accessories for you to choose.

#### Hr95031 | HR95032

Orders your style