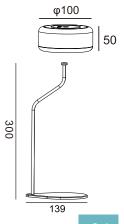

## Floor Lamp

DIY03-Floor Lamp
Art Nr.HR95003-1100

It is a multifunctional and portable LED magnetic charging table lamp that can be used as outdoors and indoors.

Designed with DIY accessories to suitable for a variety of applications: tables, floors etc.... open Spaces.

1050mm floor lamp accessories can let you use in the study, office area, leisure area, cafes, bars, and other areas.