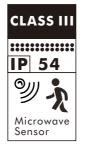

#### **Technology Data-Operating mode**

3.7V 2200mAh polymer battery

**Push button switch control** 

- O - Hold the switch for 3S to control the microwave sensor function -- on or off