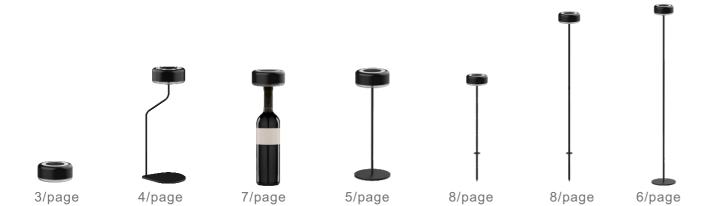

## Floor Lamp

DIY03-Floor Lamp
Art Nr.HR95003-1100

It is a multifunctional and portable LED magnetic charging table lamp that can be used as outdoors and indoors.

Designed with DIY accessories to suitable for a variety of applications: tables, floors etc.... open Spaces.

1050mm floor lamp accessories can let you use in the study, office area, leisure area, cafes, bars, and other areas.

## Bottles Lamp

DIY04-Bottles Lamp
Art Nr.HR95005

## Plug Lamp

DIY05-Plug Lamp **Art Nr.HR95004-400 | HR95004-750** 

When you have a collection of beautiful empty bottles

You can choose this accessory. It's alum. material with a

>4 kg of magnetic.

You can use it for indoor desks, office areas, cafes, bars, etc.

outdoor camping during the festival party, dining tables and other areas

You can use the plug-in accessory when you are camping or partying outdoors.

The product can be plug into the lawn, next to trees, soft ground, or next to steps.

We offer two heights of 850mm and 500mm accessories for you to choose

Orders your style