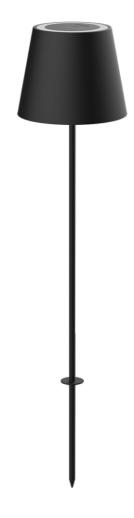

outdoor camping during the festival party, dining tables and other areas

You can use the plug-in accessory when you are camping or partying outdoors.

The product can be plug into the lawn, next to trees, soft ground, or next to steps.

## Plug Lamp

DIY04-Plug Lamp **Art Nr.HR95014-400 | HR95014-750** 

You can use the plug-in accessory when you are camping or partying outdoors.

The product can be plug into the lawn, next to trees, soft ground, or next to steps.

We offer two heights of 850mm and 500mm accessories for you to choose

When you're on a trip with your family and friends.

This 45-90° magnetic swivel accessory can add a bit of

fun to your trip.

It can be attached to any iron door (e.g. iron frame, car body, iron pipe etc.)