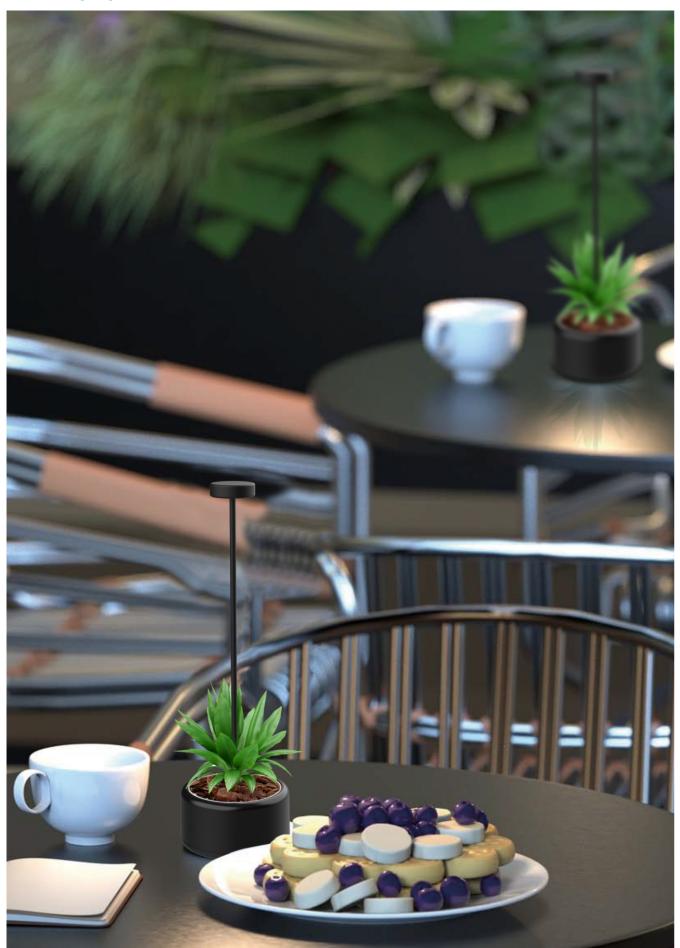

## Table Lamp

## Table Lamp

DIY01-Table Lamp
Art Nr.HR95006

[How to DIY CCT?]

with 3000K RA>80 color.

Magnetic Charging | USB1.5M 5V 1A

2.Touch switch with the 4000K RA>95 of full spectrum color temperature 3.Touch switch to turn off the lamp

#### [How to DIM?]

The table lamp accessories of Water drop shaped

You can grow plants as you like. Meanwhile, RA>95 4000K for full spectrum color temperature that will provide help to the plant growth.

You can place it in as you like.

03