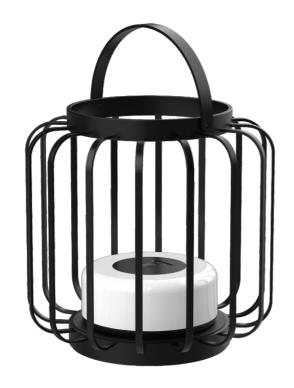

## Hook Lamp

DIY02-Hook Lamp
Art Nr.HR95017

φ100

You can put the lamp into this portable lantern frame.

It can be easily hung on the iron hook, rope, branches and so on.

When you need to use it in your daily activities outdoors or indoors.

You can also place it on the floor or on a table.

You have a choicefor the magnet hook with >4KG magnetic force

This design is mainly used when you are in outdoor or indoor places and need to hang it from hooks, ropes, pipes, or inside camping tents.