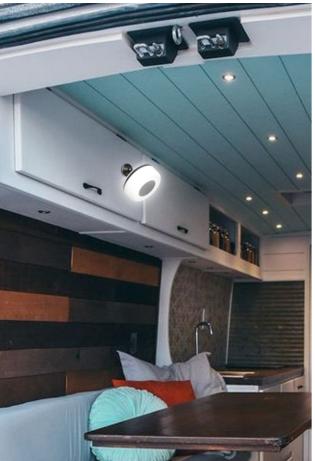

## Hook Lamp

DIY02-Hook Lamp
Art Nr.HR95017

φ100

You can put the lamp into this portable lantern frame.

It can be easily hung on the iron hook, rope, branches and so on.

When you need to use it in your daily activities outdoors or indoors.

You can also place it on the floor or on a table.

You have a choicefor the magnet hook with >4KG magnetic force

This design is mainly used when you are in outdoor or indoor places and need to hang it from hooks, ropes, pipes, or inside camping tents.