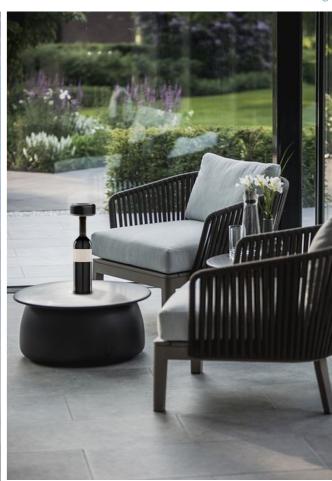

## Bottles Lamp

DIY04-Bottles Lamp
Art Nr.HR95005

## Plug Lamp

DIY05-Plug Lamp **Art Nr.HR95004-400 | HR95004-750** 

When you have a collection of beautiful empty bottles

You can choose this accessory. It's alum. material with a

>4 kg of magnetic.

You can use it for indoor desks, office areas, cafes, bars, etc.