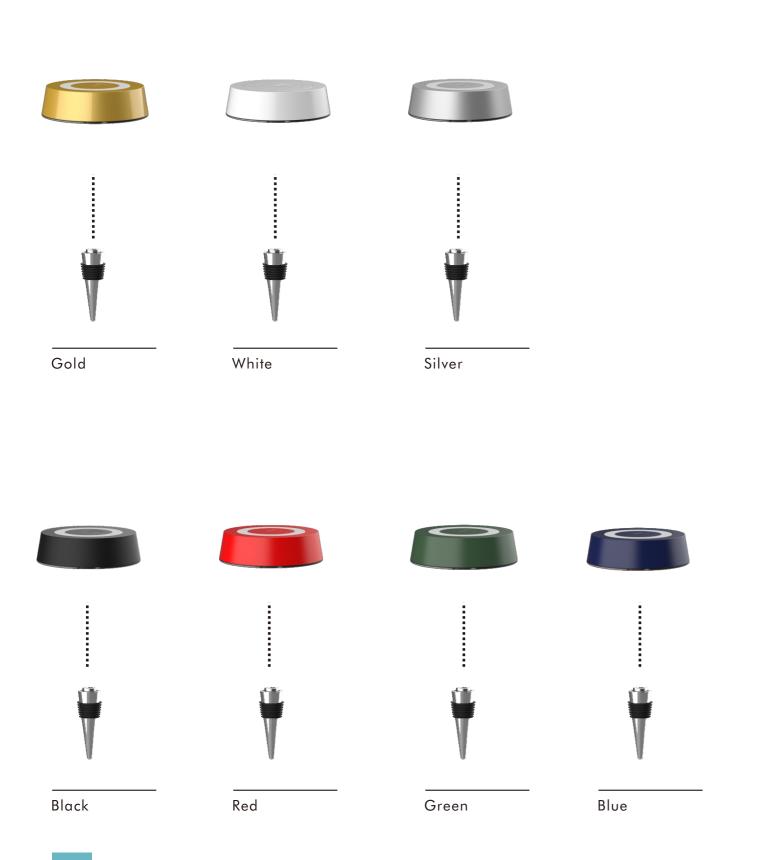

#### **FINISHES**

29-46page

#### Order your accessories

29-46page

Orders your style

Orders your style

We offer two heights of 850mm and 500mm accessories for you to choose.

Orders your style

You can use the plug-in accessory when you are camping or partying outdoors.

The product plug into the lawn, next to trees, soft ground, or next to steps.

We offer two heights of 850mm and 500mm accessories for you to choose.

#### Hr95031 | HR95032

Orders your style