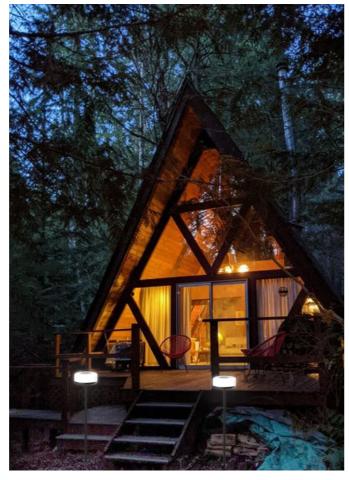

## Plug Lamp

DIY04-Plug Lamp **Art Nr.HR95014-400 | HR95014-750** 

You can use the plug-in accessory when you are camping or partying outdoors.

The product can be plug into the lawn, next to trees, soft ground, or next to steps.

We offer two heights of 850mm and 500mm accessories for you to choose

When you're on a trip with your family and friends.

This 45-90° magnetic swivel accessory can add a bit of

fun to your trip.

It can be attached to any iron door (e.g. iron frame, car body, iron pipe etc.)