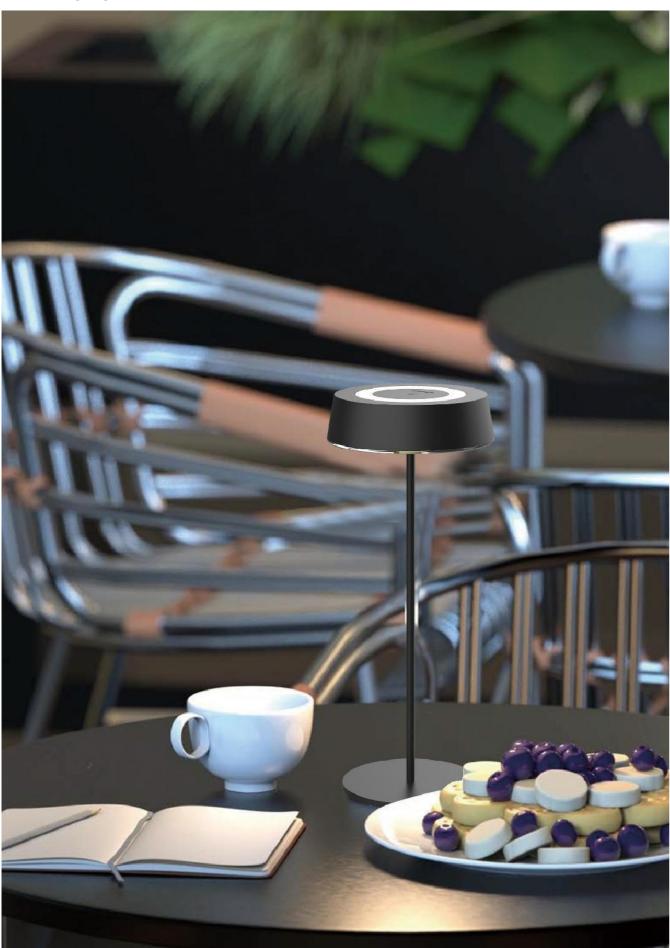

## Table Lamp

## Table Lamp

DIY01-Table Lamp
Art Nr.HR95006

[How to DIY CCT?]

with 3000K RA>80 color.

Magnetic Charging | USB1.5M 5V 1A

2.Touch switch with the 4000K RA>95 of full spectrum color temperature 3.Touch switch to turn off the lamp

You can place it in as you like.

03