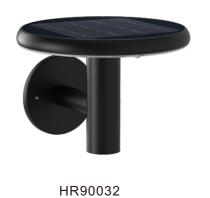

ic Charging | USB1.5M 5V 1A

#### [How to DIY CCT?]

©Touch switch, ON or OFF ©Touch switch to choose the CCT for 4000K RA>95

## Table Lamp

























































Blue





















#### **Technology Data-Products**

- ©2200mAh 3.7V Li-ion battery
- ODiffuser in Frosted PC.
- ©Charging time: 6-7h | Working time: >3h







#### **Technology Data-Operating mode**







3.7V 2200mAh polymer battery



**Push button switch control** 





- O - Hold the switch for 3S to control the microwave sensor function -- on or off

#### **Adjustable Color**

3000K

4000K

6000K



- O - Push the Switch to fix the color 3000K -6000K-4000K-off Microwave induction function is on: 3000K light30%-light100%(motion sensor) 6000K light30%-light100%(motion sensor)