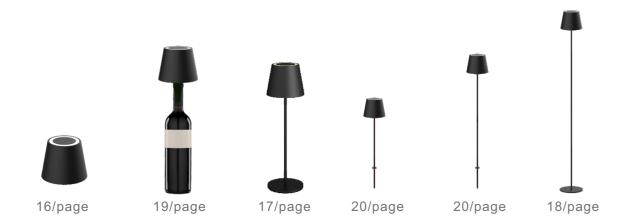

## Table Lamp

DIY01-Table Lamp
Art Nr.HR95042-365

## Floor Lamp

DIY02-Floor Lamp **Art Nr.HR95043-1130** 

φ110

φ75

1050

φ110

1050mm floor lamp accessories can let you use in the study, office area, leisure area, cafes, bars, and other areas.

It is a multifunctional and portable LED magnetic charging table lamp that can be used outdoors and indoors.

Designed with DIY accessories to suitable for a variety of applications: tables, floors etc.... open Spaces.

Bottles Lamp

DIY03-Bottles Lamp
Art Nr.HR95045

## Plug Lamp

DIY04-Plug Lamp

Art Nr.HR95044-425 | HR95045-775

When you have a collection of beautiful empty bottles

You can choose this accessory. It's alum. material with a

>4 kg of magnetic.

You can use it for indoor desks, office areas, cafes, bars, etc.