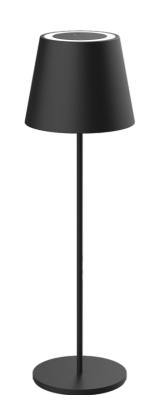

## Table Lamp

## Table Lamp

DIY01-Table Lamp
Art Nr.HR95006

[How to DIY CCT?]

with 3000K RA>80 color.

Magnetic Charging | USB1.5M 5V 1A

2.Touch switch with the 4000K RA>95 of full spectrum color temperature 3.Touch switch to turn off the lamp