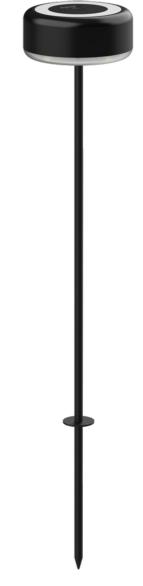

## Plug Lamp

DIY04-Plug Lamp **Art Nr.HR95014-400 | HR95014-750** 

You can use the plug-in accessory when you are camping or partying outdoors.

The product can be plug into the lawn, next to trees, soft ground, or next to steps.

We offer two heights of 850mm and 500mm accessories for you to choose

When you're on a trip with your family and friends.

This 45-90° magnetic swivel accessory can add a bit of

fun to your trip.

It can be attached to any iron door (e.g. iron frame, car body, iron pipe etc.)

outdoor camping during the festival party, dining tables and other areas

You can use the plug-in accessory when you are camping or partying outdoors.

The product plug into the lawn, next to trees, soft ground, or next to steps.

You can use the plug-in accessory when you are camping or partying outdoors.

The product plug into the lawn, next to trees, soft ground, or next to steps.

We offer two heights of 850mm and 500mm accessories for you to choose.