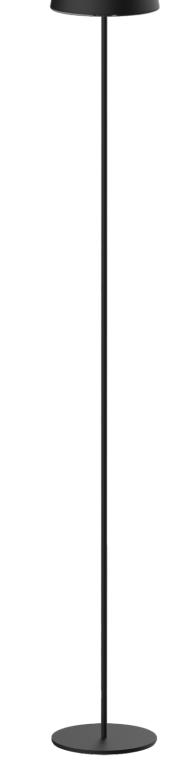

## Floor Lamp

DIY03-Floor Lamp
Art Nr.HR95003-1100

It is a multifunctional and portable LED magnetic charging table lamp that can be used as outdoors and indoors.

Designed with DIY accessories to suitable for a variety of applications: tables, floors etc.... open Spaces.

1050mm floor lamp accessories can let you use in the study, office area, leisure area, cafes, bars, and other areas.

## Floor Lamp

DIY02-Floor Lamp **Art Nr.HR95043-1130** 

φ110

φ75

1050

φ110

1050mm floor lamp accessories can let you use in the study, office area, leisure area, cafes, bars, and other areas.

It is a multifunctional and portable LED magnetic charging table lamp that can be used outdoors and indoors.

## Floor Lamp

DIY02-Floor Lamp **Art Nr.HR90053-1090** 

1050mm floor lamp accessories can let you use in the study, office area, leisure area, cafes, bars, and other areas.

variety of applications: tables, floors etc.... open Spaces.