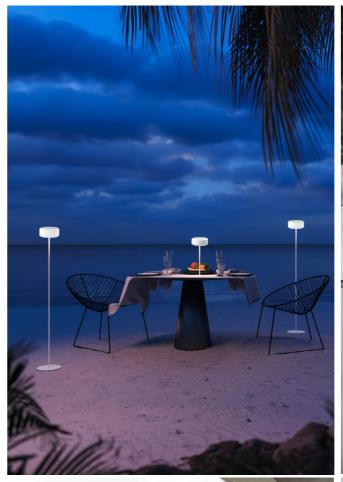

## Floor Lamp

DIY03-Floor Lamp
Art Nr.HR95003-1100

It is a multifunctional and portable LED magnetic charging table lamp that can be used as outdoors and indoors.

Designed with DIY accessories to suitable for a variety of applications: tables, floors etc.... open Spaces.

1050mm floor lamp accessories can let you use in the study, office area, leisure area, cafes, bars, and other areas.