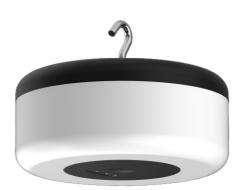

## Hook Lamp

DIY02-Hook Lamp
Art Nr.HR95017

φ100

You can put the lamp into this portable lantern frame.

It can be easily hung on the iron hook, rope, branches and so on.

When you need to use it in your daily activities outdoors or indoors.

You can also place it on the floor or on a table.

You have a choicefor the magnet hook with >4KG magnetic force

This design is mainly used when you are in outdoor or indoor places and need to hang it from hooks, ropes, pipes, or inside camping tents.