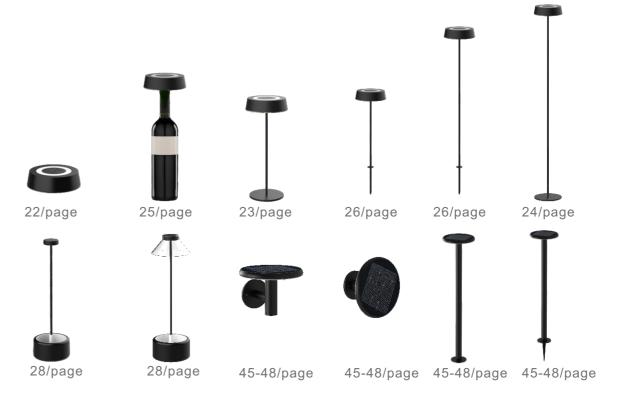

## Table Lamp

DIY01-Table Lamp
Art Nr.HR90052-320

## Floor Lamp

DIY02-Floor Lamp **Art Nr.HR90053-1090** 

1050mm floor lamp accessories can let you use in the study, office area, leisure area, cafes, bars, and other areas.

variety of applications: tables, floors etc.... open Spaces.

## **Bottles Lamp**

DIY03-Bottles Lamp **Art Nr.HR95055** 

## Plug Lamp

DIY04-Plug Lamp **Art Nr.HR95054-385 | HR95054-735** 

When you have a collection of beautiful empty bottles You can choose this accessory. It's alum. material with a >4 kg of magnetic.

You can use it for: indoor desks, office areas, cafes, bars, etc. outdoor camping during the festival party, dining tables and other areas