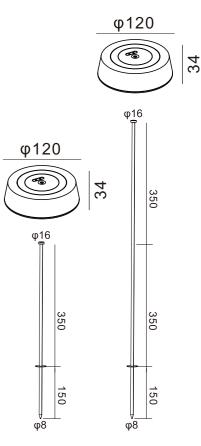

## Floor Lamp

DIY02-Floor Lamp **Art Nr.HR90053-1090** 

1050mm floor lamp accessories can let you use in the study, office area, leisure area, cafes, bars, and other areas.

variety of applications: tables, floors etc.... open Spaces.

## **Bottles Lamp**

DIY03-Bottles Lamp **Art Nr.HR95055** 