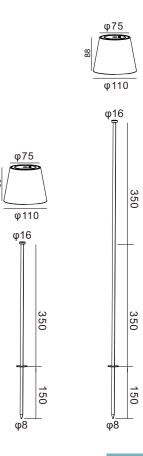

## φ75 88 φ110

## Floor Lamp

DIY02-Floor Lamp **Art Nr.HR95043-1130** 

φ110

φ75

1050

φ110

1050mm floor lamp accessories can let you use in the study, office area, leisure area, cafes, bars, and other areas.

It is a multifunctional and portable LED magnetic charging table lamp that can be used outdoors and indoors.