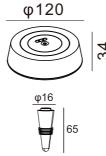

## **Bottles Lamp**

DIY03-Bottles Lamp **Art Nr.HR95055** 

## Plug Lamp

DIY04-Plug Lamp **Art Nr.HR95054-385 | HR95054-735** 

When you have a collection of beautiful empty bottles You can choose this accessory. It's alum. material with a >4 kg of magnetic.

You can use it for: indoor desks, office areas, cafes, bars, etc. outdoor camping during the festival party, dining tables and other areas