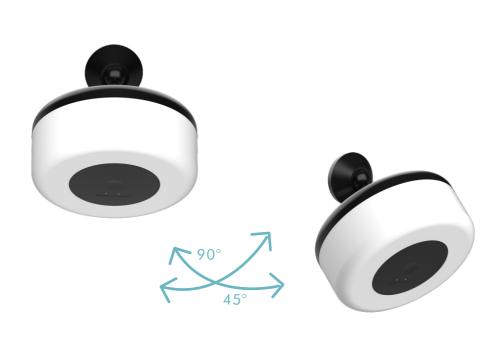

## Plug Lamp

DIY04-Plug Lamp **Art Nr.HR95014-400 | HR95014-750** 

You can use the plug-in accessory when you are camping or partying outdoors.

The product can be plug into the lawn, next to trees, soft ground, or next to steps.

We offer two heights of 850mm and 500mm accessories for you to choose

When you're on a trip with your family and friends.

This 45-90° magnetic swivel accessory can add a bit of

fun to your trip.

It can be attached to any iron door (e.g. iron frame, car body, iron pipe etc.)