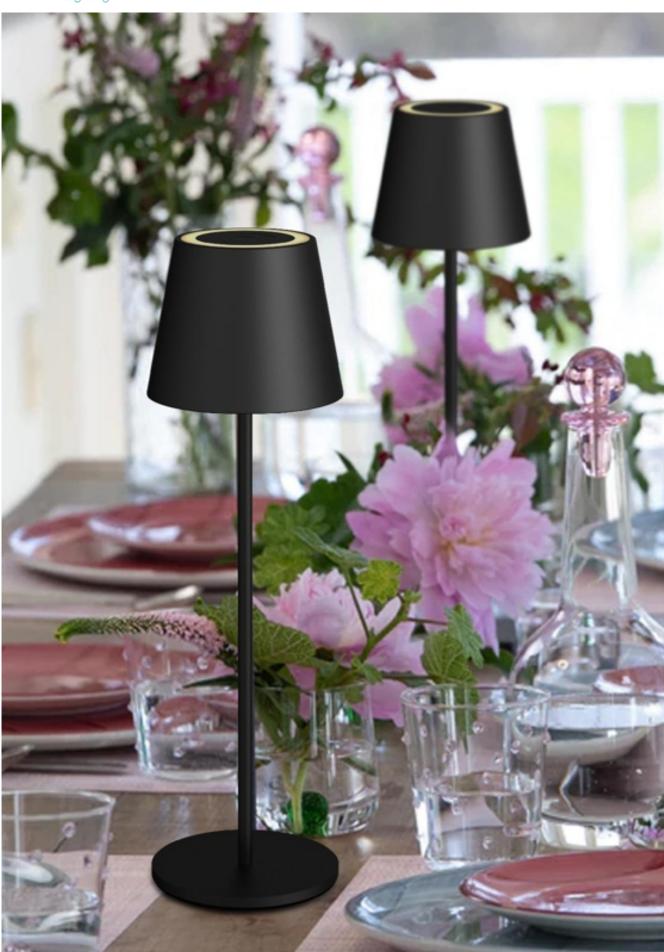

## Table Lamp

## Table Lamp

DIY01-Table Lamp
Art Nr.HR95006

[How to DIY CCT?]

with 3000K RA>80 color.

Magnetic Charging | USB1.5M 5V 1A

2.Touch switch with the 4000K RA>95 of full spectrum color temperature 3.Touch switch to turn off the lamp

You can place it in as you like.

03