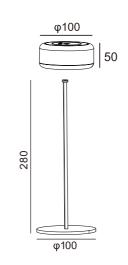

ble Lamp
Art Nr.HR95006





[How to DIY CCT?]

with 3000K RA>80 color.

Magnetic Charging | USB1.5M 5V 1A

2.Touch switch with the 4000K RA>95 of full spectrum color temperature 3.Touch switch to turn off the lamp



#### [How to DIM?]



The table lamp accessories of Water drop shaped

You can grow plants as you like. Meanwhile, RA>95 4000K for full spectrum color temperature that will provide help to the plant growth.

You can place it in as you like.



03





## Table Lamp

DIY02-Table Lamp
Art Nr.HR95002-330

## Floor Lamp

DIY03-Floor Lamp
Art Nr.HR95003-1100



It is a multifunctional and portable LED magnetic charging table lamp that can be used as outdoors and indoors.

Designed with DIY accessories to suitable for a variety of applications: tables, floors etc.... open Spaces.



1050mm floor lamp accessories can let you use in the study, office area, leisure area, cafes, bars, and other areas.







## Bottles Lamp

DIY04-Bottles Lamp
Art Nr.HR95005

## Plug Lamp

DIY05-Plug Lamp **Art Nr.HR95004-400 | HR95004-750** 



When you have a collection of beautiful empty bottles

You can choose this accessory. It's alum. material with a

>4 kg of magnetic.

You can use it for indoor desks, office areas, cafes, bars, etc.

outdoor camping during the festival party, dining tables and other areas



You can use the plug-in accessory when you are camping or partying outdoors.

The product can be plug into the lawn, next to trees, soft ground, or next to steps.

We offer two heights of 850mm and 500mm accessories for you to choose















Orders your style

#### Te