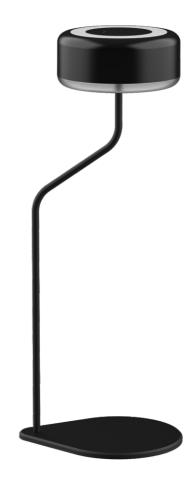

## Floor Lamp

DIY03-Floor Lamp
Art Nr.HR95003-1100

It is a multifunctional and portable LED magnetic charging table lamp that can be used as outdoors and indoors.

Designed with DIY accessories to suitable for a variety of applications: tables, floors etc.... open Spaces.

1050mm floor lamp accessories can let you use in the study, office area, leisure area, cafes, bars, and other areas.