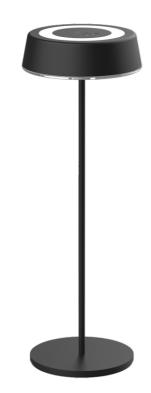

## Table Lamp

DIY01-Table Lamp
Art Nr.HR95006

[How to DIY CCT?]

with 3000K RA>80 color.

Magnetic Charging | USB1.5M 5V 1A

2.Touch switch with the 4000K RA>95 of full spectrum color temperature 3.Touch switch to turn off the lamp

#### [How to DIY CCT?]

1: Touch switch to turn on the light with 3000K RA>80 color.

2: Touch switch with the 4000K RA>80

3: Touch switch to turn off the lamp

Portable Lamp

DIY01-Portable Lamp **Art Nr.HR95016** 

## Table Lamp

DIY01-Table Lamp
Art Nr.HR95042-365

## Table Lamp

DIY01-Table Lamp
Art Nr.HR90052-320